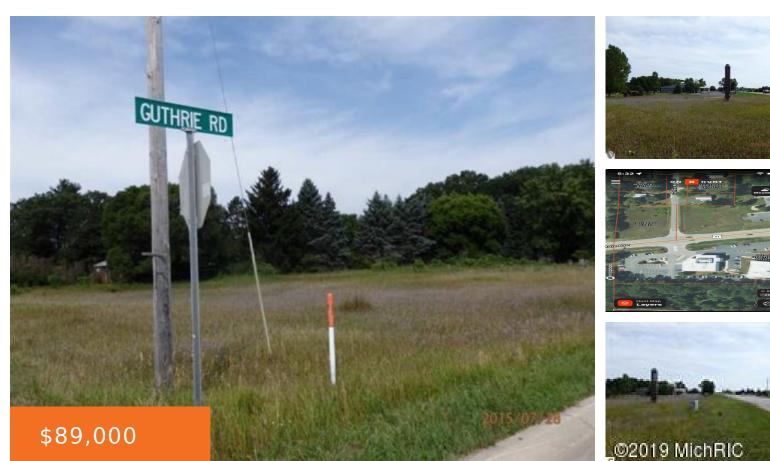

#### PARKDALE, MANISTEE, MI, 49660

https://tuckerbenner.com

Just over one acre of prime commercial property across the street from Munson Health care. High traffic area one mile from the Little River Casino Resort and Meijers shopping.

## **School Information**

High School District: Manistee

Miscellaneous

CrossStreet: Guthrie Rd

Listing Terms: Cash