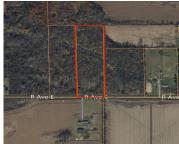

### R, CLIMAX, MI, 49034

https://tuckerbenner.com

10 acres of beautiful wooded land with farmland around it – perfect for hunting, logging, camping, or building your dream home! This property is just a few minutes from Climax and 10 minutes from I-94, yet rural enough that you can breath and relax away from traffic and noise. E R Ave is perfectly paved, [...]

## **Miscellaneous**

Road Surface Type: Paved CrossStreet: 40th and 41st

Listing Terms: Cash, Conventional

Call us now

Email: tuckerbennerteam@gmail.com

Phone: (231)730-8781

Address: 2747 Lakeshore Drive, Twin Lake, MI 49457