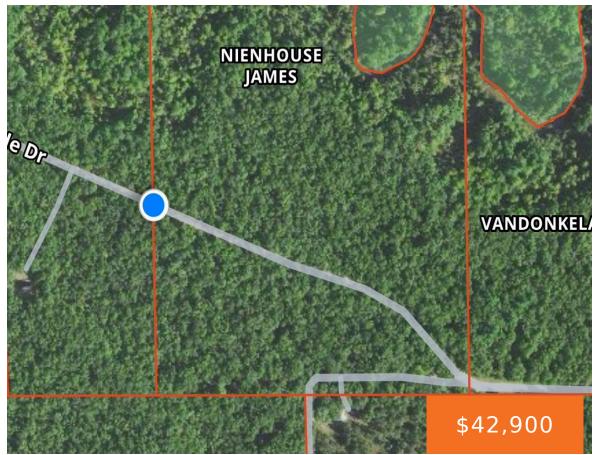

### **RIVERSIDE DRIVE - A, IRONS, MI, 49644**

https://tuckerbenner.com

Discover your dream recreational property nestled in the heart of the Manistee National Forest! This 4.63 acre wooded retreat is surrounded by nature's beauty, offering a tranquil escape for outdoor enthusiasts and adventurers alike. Situated close to hundreds of acres of Federal Land, perfect for hunting, hiking, and exploring; just a short distance from the [...]

# **Basics**

Category: Land

**Status:** Active

Lot size: 4.63 sq ft

County: Mason

Type: Acreage

Bathrooms: 0 baths

Lot Size Acres: 4.63 acres

# **Miscellaneous**

Road Surface Type: Unimproved CrossStreet: E Riverside Dr &

River Ranch

Attribution Contact: NancyRandall@BigRiverVentures.com Listing Terms: Cash,

Conventional

Call us now

Phone: (231)730-8781
Email: tuckerbennerteam@gmail.com