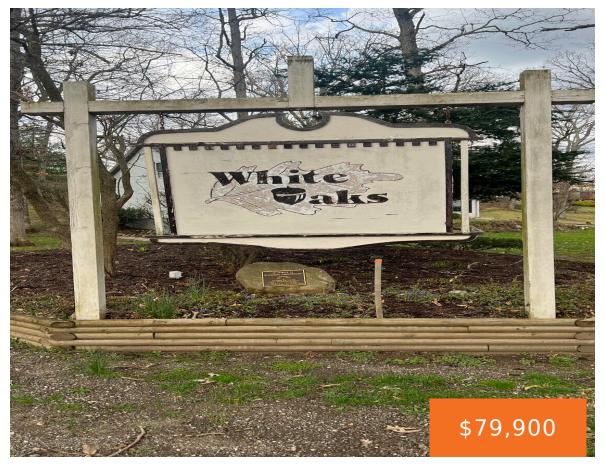

# E RIVERSIDE RD. LOT L, BUCHANAN, MI, 49107

https://tuckerbenner.com

- 0 baths
- Lot
- Land
- Active

### **Basics**

Category: Land Type: Lot

Status: Active Bathrooms: 0 baths

Lot size: 0.45 sq ft Lot Size Acres: 0.45 acres

County: Berrien

## **Amenities & Features**

**Utilities:** None **Association Amenities:** Tennis Court(s)

Waterfront Features: River Lot Features: Rolling Hills, Site Condo, Buildable, Wooded