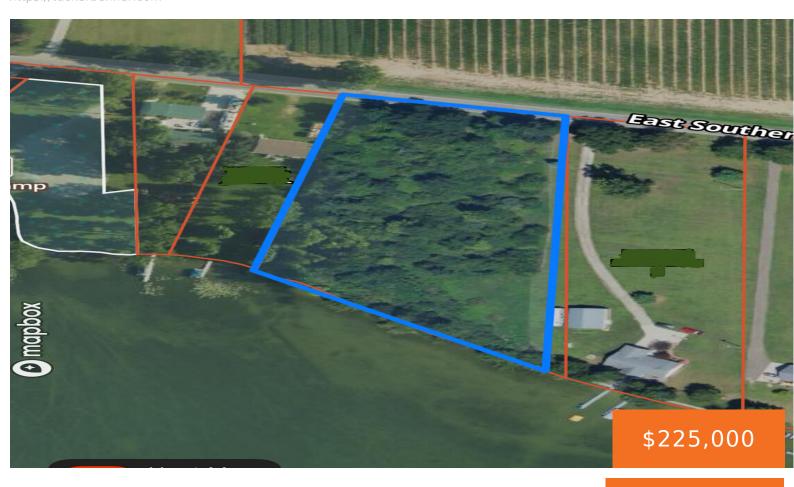

## **SOUTHERN, COLDWATER, MI, 49036**

https://tuckerbenner.com

Large wooded lot with approximately 2.5 acres and 348 feet of lake frontage on Silver Lake. Soil type is Fox sandy loam which is very desirable for building. Older well and septic with condition unknown presently on premises.