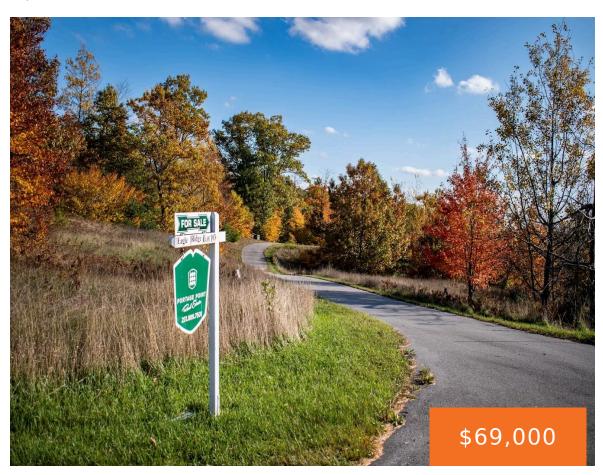

## **EAGEL RIDGE CIRCLE, ONEKAMA, MI, 49675**

https://tuckerbenner.com

Prime real estate to build your dream home in the prestigious Portage Ridge of Onekama. One of the most secluded lots in the neighborhood. Your lot extends clear over to Horizon Ridge Lane ensuring no one will build in front of you. Views of Lake Michigan. A paved drive takes you to your building site. [...]

# **Basics**

Category: Land Type: Lot

Status: Active Bathrooms: 0 baths

**Lot size: 2.43** sq ft **Subdivision Name:** Portage Ridge

Lot Size Acres: 2.43 acres County: Manistee

#### Call us now

Phone: (231)730-8781

Email: tuckerbennerteam@gmail.com

Address: 2747 Lakeshore Drive, Twin Lake, MI 49457

Road Surface Type: Paved CrossStreet: North Slope Drive

**Listing Terms:** Cash, Conventional