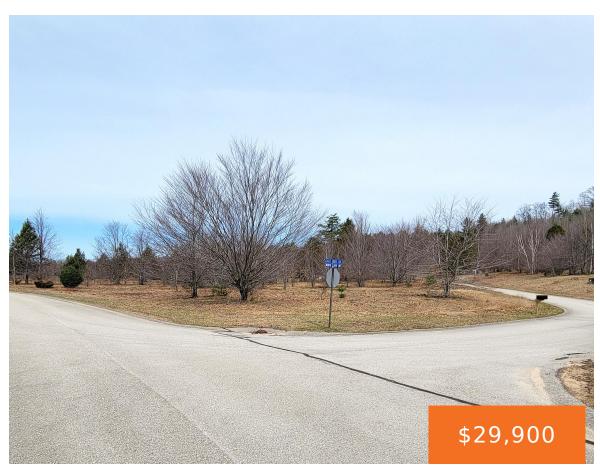

## **EAGLE RIDGE CIRCLE, ONEKAMA, MI, 49675**

https://tuckerbenner.com

Beautiful, wooded, rolling hills lot at an unbelievable price. This is such a wonderful area to build your dream home. Underground natural gas, electric, and cable already to your site. The paved roads are maintained by your association. The subdivision has a community pool. A couple of miles to Portage Lake and the beaches of [...]

### **Basics**

Category: Land Type: Lot

Status: Active Bathrooms: 0 baths

Lot size: 1.1 sq ft Lot Size Acres: 1.1 acres

County: Manistee

#### **Amenities & Features**

**Utilities:** Natural Gas Available, Electricity Available, Cable Available, Association Natural Gas Connected, Electricity Connected Amenities: Pool

Lot Features: Buildable, Corner Lot

#### Call us now

Phone: (231)730-8781

Email: tuckerbennerteam@gmail.com

Address: 2747 Lakeshore Drive, Twin Lake, MI 49457

Road Surface Type: Paved CrossStreet: North Slope Drive

**Listing Terms:** Cash, Conventional