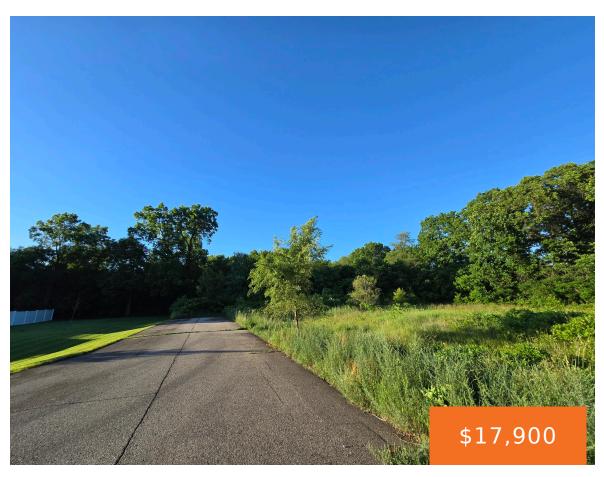

# EMBASSY, EDWARDSBURG, MI, 49112

https://tuckerbenner.com

Partially wooded building site at the end of a low traffic Close to Elkhart's CR 6 corridor & just across the state line in Michigan fairly close to US 12 street.

### **Basics**

Category: Land Type: Lot

Status: Active Bathrooms: 0 baths

**Lot size: 0.6** sq ft **Subdivision Name:** Sunset Gardens

Lot Size Acres: 0.6 acres County: Cass

#### **Amenities & Features**

Utilities: Electric Connected, Electric Available Lot Features: Wooded