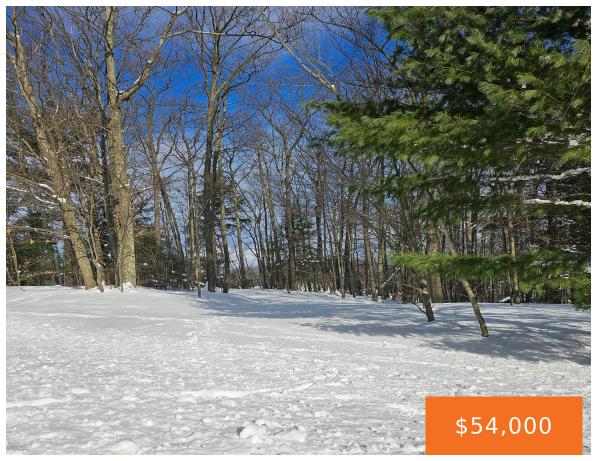

### **EMERALD RIDGE, ONEKAMA, MI, 49675**

https://tuckerbenner.com

Best lot for building with a flat entrance and a drop down slope perfect for walk out basement. The lot is the first one to the left when entering Sunset Pointe. Lots of large beautiful trees.

### **Basics**

Category: Land Type: Lot

Status: Active Bathrooms: 0 baths

**Lot size: 1.46** sq ft **Subdivision Name:** Sunset Pointe

Lot Size Acres: 1.46 acres County: Manistee