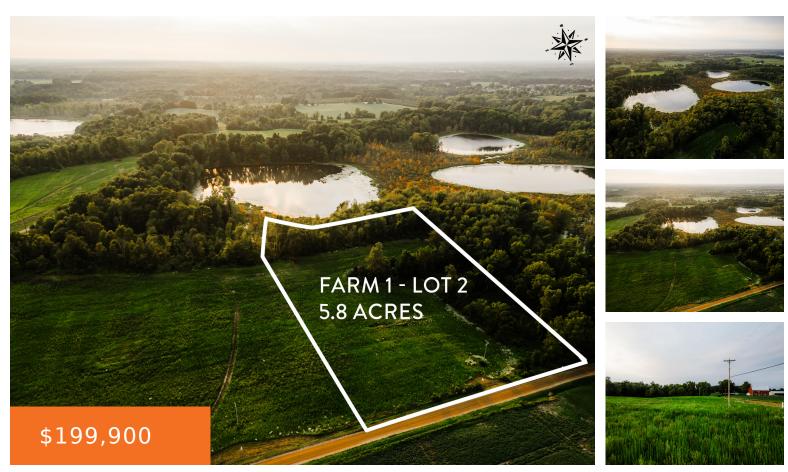

#### 12, MCARTHUR, BELDING, MI, 48809

https://tuckerbenner.com

Welcome to THE PRESERVE AT JENKS FARM! 5.8 acre lot offers private frontage to Casner Lk. Wooded, Private Executive Lot with Gorgeous views from every angle. Choose your own builder.

### Basics

Category: Land Status: Active Lot size: 5.8 sq ft County: Kent Type: Acreage Bathrooms: 0 baths Lot Size Acres: 5.8 acres