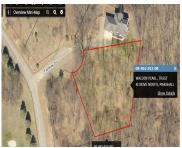

# **Basics**

Category: Land Type: Lot

Status: Active Bathrooms: 0 baths

**Lot size: 0.68** sq ft **Subdivision Name:** Wishbone Glen Estates

Lot Size Acres: 0.68 acres County: Calhoun

### **Amenities & Features**

**Utilities:** Phone Available, Electricity Connected **Association Amenities:** 

Clubhouse

Lot Features: Rolling Hills, Buildable, Cul-De-Sac, Golf

Community, Wooded