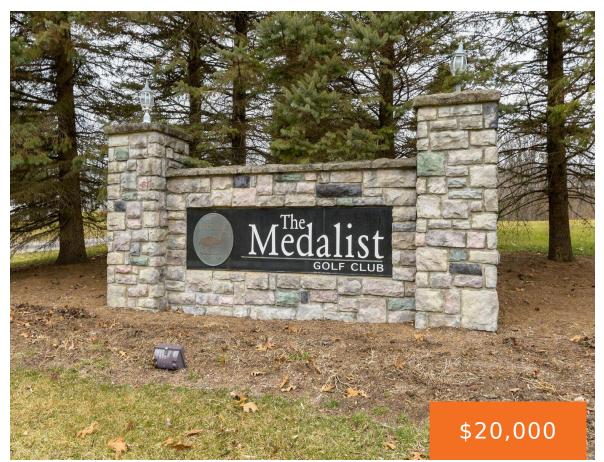

### FAIRWAY, MARSHALL, MI, 49068

https://tuckerbenner.com

Set on a small private and quiet Cul-de sac connected to a wonderful, elegantly designed Championship 4.5 Star Course. This location will safely fortify and increase your building investment while offering lifestyle options that would alternatively cost considerably more anywhere else. If building is in your future, this will merit top placement on your list!

### **Amenities & Features**

**Utilities:** Phone Available, Electricity Connected **Association Amenities:** 

Clubhouse

Lot Features: Rolling Hills, Buildable, Cul-De-Sac, Golf

Community, Wooded