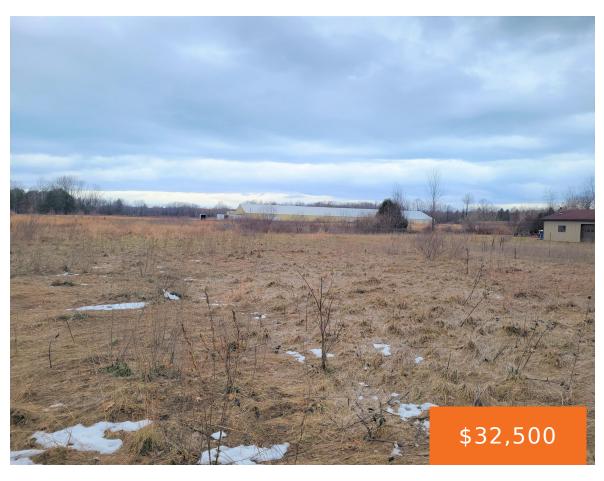

# FIKES, BENTON HARBOR, MI, 49022

https://tuckerbenner.com

Nice building site just a few miles from the shores of Lake Michigan, the village of Riverside and the town of Coloma. Parcel is level and cleared, and ready to accommodate your new construction.

### **Amenities & Features**

Lot Features: Buildable. Cleared