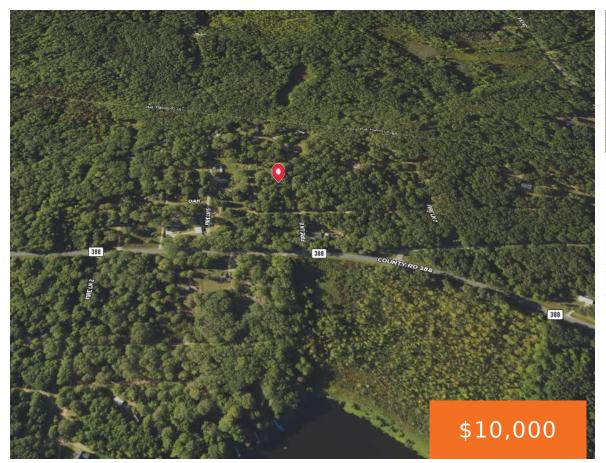

#### FIRE LANE, GRAND JUNCTION, MI, 49056

https://tuckerbenner.com

Nestled in a serene, wooded Grand Junction, MI area, this 0.43-acre vacant land offers a perfect blend of privacy and convenience. This property provides a tranquil environment for your dream home or retreat. The land is zoned for residential use, providing flexibility for various development plans. Power is readily available at the lot line, adding [...]

## Miscellaneous

CrossStreet: Fire Lane 5

Attribution Contact: 855-456-4945