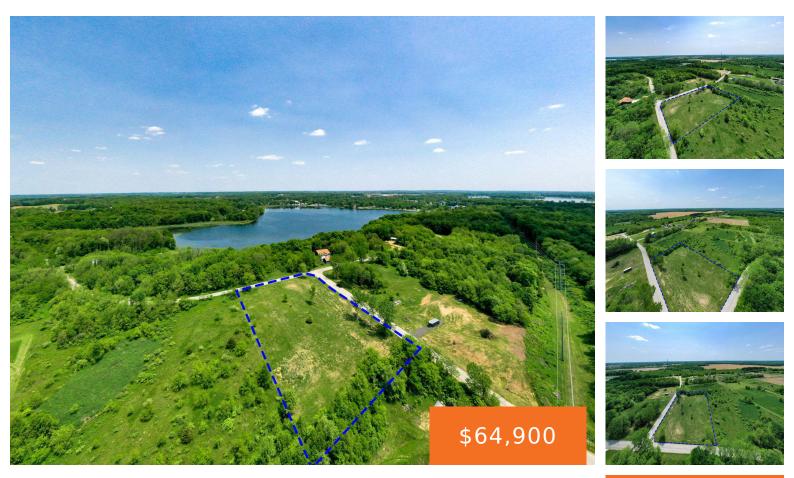

### FOREST SHORES, CASSOPOLIS, MI, 49031

https://tuckerbenner.com

THIS 2.2 ACRE LOT LOCATED IN THE FOREST SHORES SUBDIVISION HAS BEEN CLEARED AND READY FOR IMMEDIATE CONSTRUCTION. City water and sewer are available as is fiber optics. The lot sits across the road from all sports 148 acre Stone Lake. The public launch is just minutes away along with the Stone Lake pier and [...]

### Basics

Category: Land Status: Active Lot size: 2.2 sq ft County: Cass Type: Acreage Bathrooms: 0 baths Lot Size Acres: 2.2 acres

## **Amenities & Features**

**Utilities:** None Connected, Public Water Available, Public Sewer Available

Lot Features: Buildable, Cleared