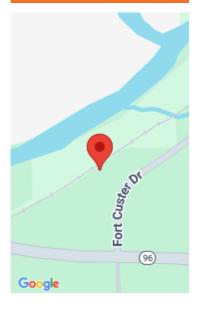

### FT. CUSTER, GALESBURG, MI, 49053

https://tuckerbenner.com

This sale is for two, roughly half acre lots located just to the north, off of E Michigan Ave, on Ft. Custer Drive in Galesburg MI. Ready for development and priced to move in a wonderful school district, while also boasting ease of access to I-94. Just a short drive to both Portage, Kalamazoo and [...]