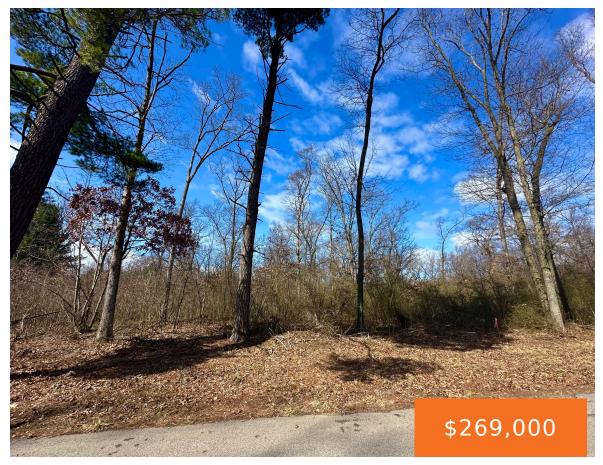

# **GESH TRAIL, LOT 2, SAUGATUCK, MI, 49453**

https://tuckerbenner.com

Imagine your dream home nestled along a scenic road lined with towering trees, on a peaceful, 2.71-acre parcel. Natural gas and electric buried at the street. This is a rare slice of serenity, where your next chapter begins; surrounded by natural beauty, nature's soundtrack and endless possibilities. Ideal building conditions and location – Walk Anytime!

### **Basics**

Category: Land Type: Lot

Status: Active Bathrooms: 0 baths

Lot size: 2.71 sq ft Lot Size Acres: 2.71 acres

County: Allegan

#### **Amenities & Features**

**Utilities:** Natural Gas Available, Electricity Available, Cable **Interior Features:** 

Available, None Broadband

Lot Features: Buildable, Wooded