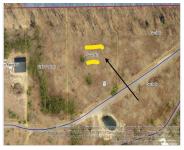

# **GESH TRAIL, LOT 2, SAUGATUCK, MI, 49453**

https://tuckerbenner.com

Imagine your dream home nestled along a scenic road lined with towering trees, on a peaceful, 2.71-acre parcel. Natural gas and electric buried at the street. This is a rare slice of serenity, where your next chapter begins; surrounded by natural beauty, nature's soundtrack and endless possibilities. Ideal building conditions and location – Walk Anytime!

### **Basics**

Category: Land Type: Lot

Status: Active Bathrooms: 0 baths

Lot size: 2.71 sq ft Lot Size Acres: 2.71 acres

County: Allegan