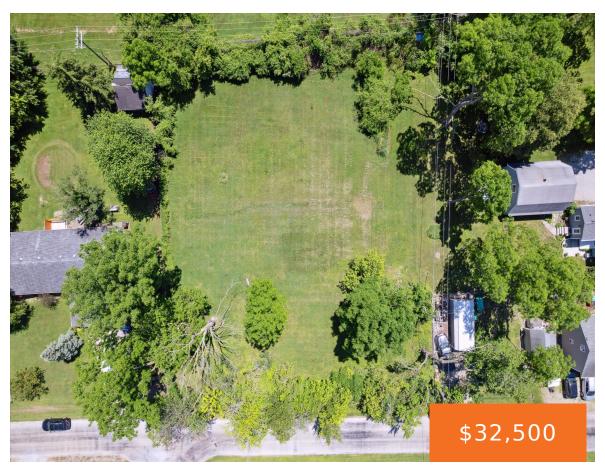

### **GILDERSLEEVE ST, SOUTH ROCKWOOD, MI, 48179**

https://tuckerbenner.com

Imagine your dream home on these two vacant lots for sale in desirable South Rockwood! Located in northern Monroe County, these lots offer convenience and easy commuting with all utilities already in place. Don't wait — seize this opportunity to create your forever home! Property ID 584804010710 and 584804010720 are both included in this sale.

# **Basics**

Category: Land

**Status:** Active

Lot size: 0.6 sq ft

County: Monroe

Type: Lot

Bathrooms: 0 baths

Lot Size Acres: 0.6 acres