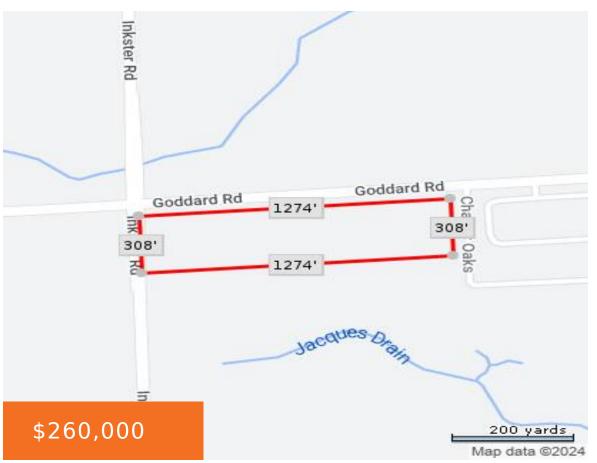

## GODDARD, TAYLOR, MI, 48180

https://tuckerbenner.com

9 wonderful acres located at the corner of Goddard and Inkster roads. With almost 1600 of main road frontage. The 300k price is firm. Nothing less will be considered. This is great investment at this price. Higher end new luxury homes being built behind. Currently zoned residential to keep lower taxes. Endless possibilities. Its located [...]

# **Basics**

Category: Land

**Status:** Active

Lot size: 8.97 sq ft

County: Wayne

Type: Acreage

Bathrooms: 0 baths

Lot Size Acres: 8.97 acres

#### **Miscellaneous**

Road Surface Type: Paved CrossStreet: Inkster

**Listing Terms:** Cash, Conventional

Call us now

Phone: (231)730-8781

Email: tuckerbennerteam@gmail.com

Address: 2747 Lakeshore Drive, Twin Lake, MI 49457