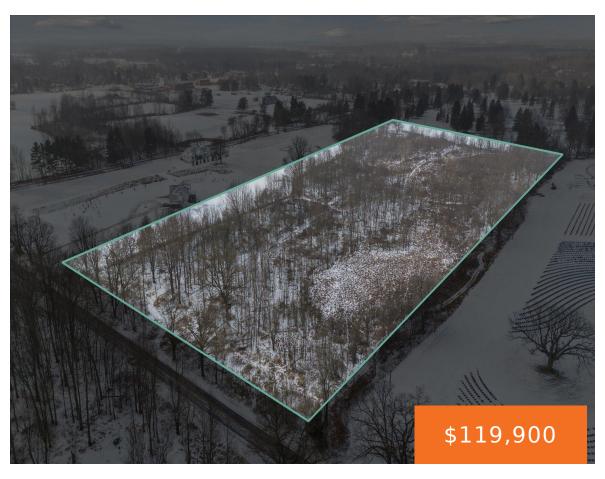

## **GRAMER, WEBBERVILLE, MI, 48892**

https://tuckerbenner.com

This stunning 15-acre property in Webberville offers endless possibilities. Nestled next to a charming lavender farm and backing up to a golf course, the serene and picturesque surroundings make it truly special. Located in a peaceful rural setting, it's just minutes from Webberville's downtown, I-96, and local schools, offering both convenience and tranquility. Whether you're [...]

### **Basics**

Category: Land Type: Acreage

Status: Active Bathrooms: 0 baths

**Lot size: 15** sq ft **Lot Size Acres: 15** acres

County: Ingham

#### **Amenities & Features**

Utilities: None Lot Features: Golf Community, Wooded