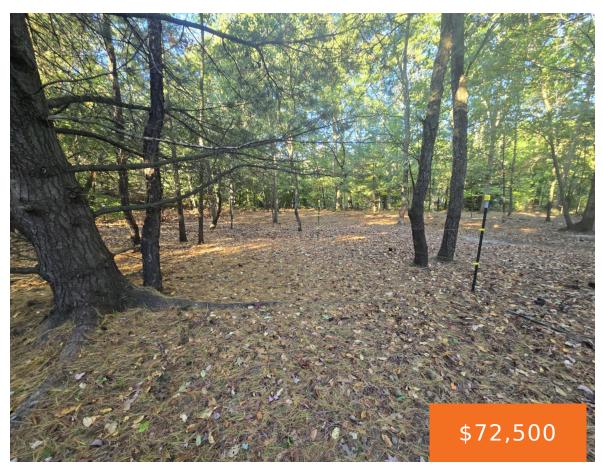

#### **GREEN GREEK, MUSKEGON, MI, 49445**

https://tuckerbenner.com

Excellent opportunity to build your new dream home on nearly 5 acres of vacant, dry, wooded land just off of Green Creek road, between Giles and W. River roads in the Reeths-Puffer school district! Property is conveniently located close to schools, shopping, highways and yet far enough out to enjoy nature. Close to Lake MI [...]

## **Basics**

Category: Land

**Status:** Active

Lot size: 4.75 sq ft

County: Muskegon

Type: Acreage

Bathrooms: 0 baths

Lot Size Acres: 4.75 acres

#### **Amenities & Features**

**Utilities:** Phone Available, Natural Gas Available, Electricity Available, Cable Available, Broadband, None

**Lot Features:** Level, Buildable, Wooded