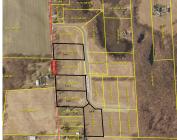

## **Basics**

Lot Size Acres: 3.23 acres

Category: Land Type: Lot

**Status:** Active **Bathrooms: 0** baths

**Lot size: 3.23** sq ft **Subdivision Name:** Gregory Ridge

County: Livingston