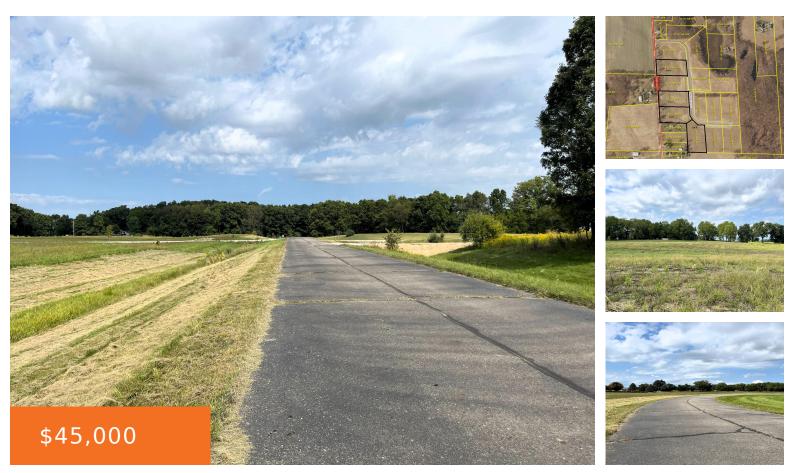

#### **GREGORY RIDGE LOT 2, GREGORY, MI, 48137**

https://tuckerbenner.com

Discover the perfect opportunity to build your dream home in a serene, rural setting. These 4 residential lots are situated on a private paved road located just north of downtown Gregory in Unadilla Township, Livingston County, offer country living at its finest. Just north of downtown Gregory. Close proximity to several major towns and cities [...]

## Basics

Category: Land Status: Active Lot size: 3.23 sq ft Lot Size Acres: 3.23 acres Type: Lot Bathrooms: 0 baths Subdivision Name: Gregory Ridge County: Livingston