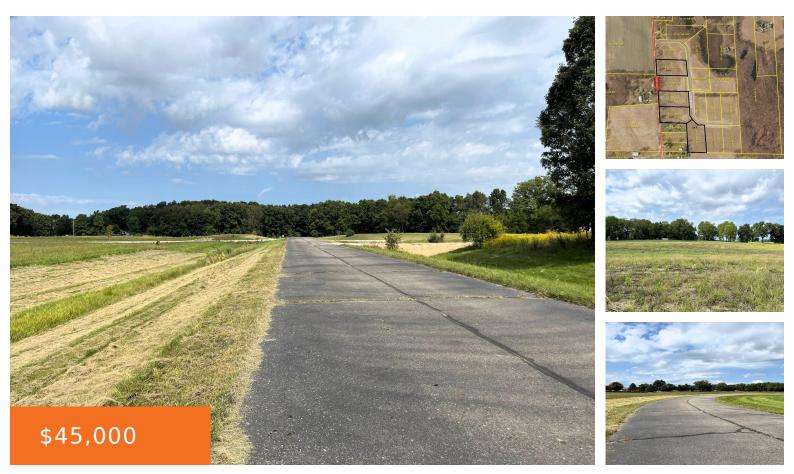

#### **GREGORY RIDGE LOT 4, GREGORY, MI, 48137**

https://tuckerbenner.com

Discover the perfect opportunity to build your dream home in a serene, rural setting. These 4 residential lots are situated on a private paved road located just north of downtown Gregory in Unadilla Township, Livingston County, offer country living at its finest. Just north of downtown Gregory. Close proximity to several major towns and cities [...]