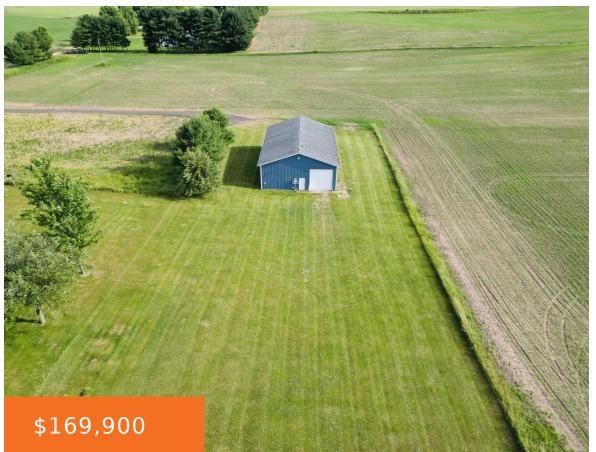

### **GRIFFIS, CASSOPOLIS, MI, 49031**

https://tuckerbenner.com

Own your piece of paradise on this nearly 4-acre cleared lot in the country. Build your dream home or convert the existing 40 x 64 pole barn into your very own barndominium. The pole barn features two  $12^{\prime}$  x  $12^{\prime}$  doors for easy access, a 5" concrete floor, and a 200 AMP panel with 400 [...]