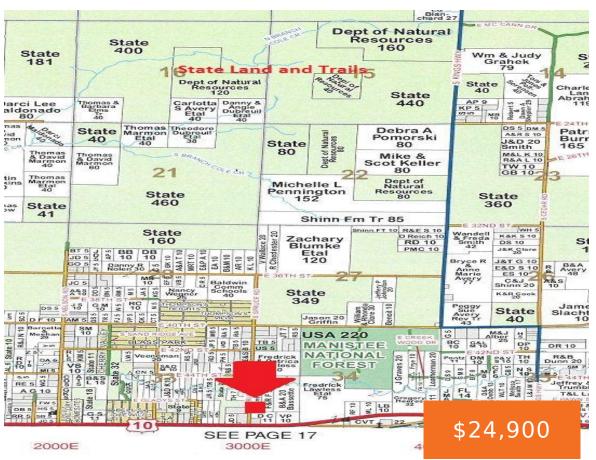

# 3, SPRUCE, BALDWIN, MI, 49304

https://tuckerbenner.com

What does this 2 M/L Acre property have going for it? It's located in un-zoned Cherry Valley Twp. on a county maintained paved road within walking distance of hundreds of acres of public lands for hunting and also close to all the trails. So come on up and enjoy all that Lake County has to [...]

#### **Basics**

Category: Land Type: Acreage

Status: Active Bathrooms: 0 baths

Lot Size Acres: 1.91 acres Lot size: 1.91 sq ft

County: Lake

## **Miscellaneous**

Road Surface Type: Paved CrossStreet: US 10

Listing Terms: Cash, Conventional