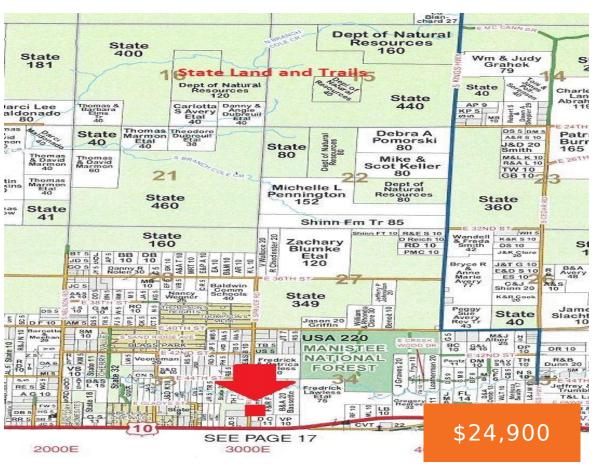

## 3, SPRUCE, IDLEWILD, MI, 49642

https://tuckerbenner.com

What does this property have going for it? It's located in un-zoned Cherry Valley Twp. on a county maintained road within walking distance of hundreds of acres of public lands for hunting and also close to all the trails. So come on up and enjoy all that Lake County has to offer without the headache [...]

### **Basics**

Category: Land Type: Acreage

Status: Active Bathrooms: 0 baths

Lot size: 1.91 sq ft Lot Size Acres: 1.91 acres

County: Lake

### **Amenities & Features**

**Utilities:** Electricity Available, Phone Available, None **Waterfront Features:** Stream/Creek

Lot Features: Level, Buildable, Recreational, Wooded

# **Miscellaneous**

Road Surface Type: Paved CrossStreet: US-10

Listing Terms: Cash, Conventional