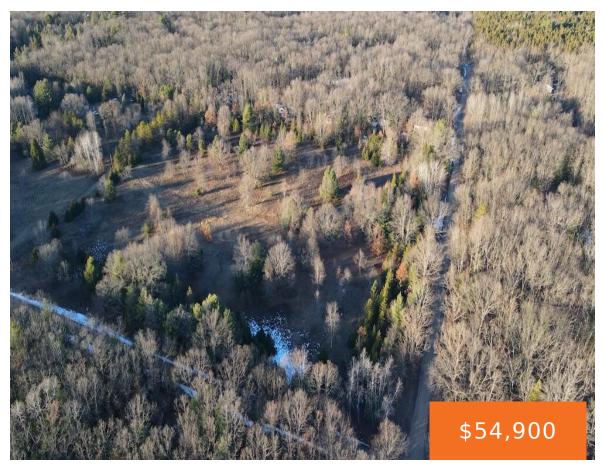

## HARRIS, WELLSTON, MI, 49689

https://tuckerbenner.com

Smaller parcels with good hunting and great build sites are becoming harder and harder to find. This gem in NW Michigan is somewhat secluded with very nice road frontage on 2 sides of the parcel with and excellent build sites.

Open Meadows with some nice pockets of timber along the road make this parcel feel [...]

- 0 baths
- Acreage
- Land
- Active