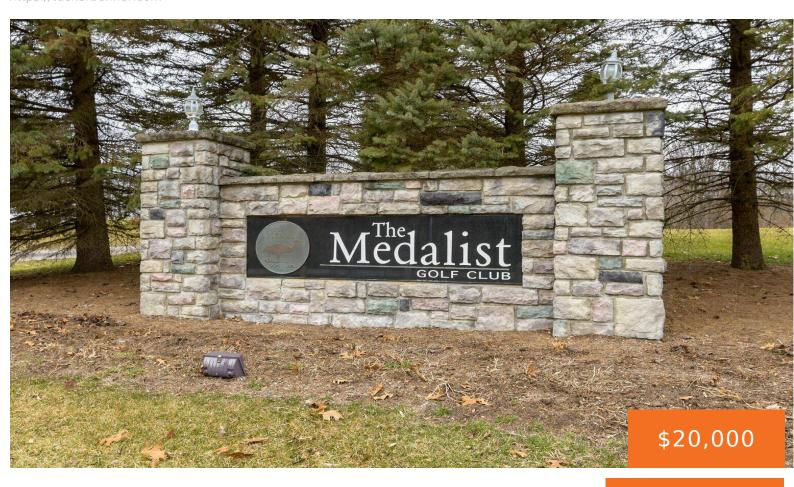

# **HEATHER RIDGE LOT 15, MARSHALL, MI, 49068**

https://tuckerbenner.com

Set at the end of a quiet Cul-de sac, connected to a wonderful, elegantly designed Championship 4.5 star course. This location will safely protect your building investment while offering lifestyle options costing considerably more eleseware. HOA annual fee \$500 of \$50 monthly.