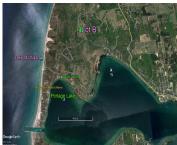

#### HERKELRATH, ONEKAMA, MI, 49675

https://tuckerbenner.com

Best value per acre. Beautiful, 3 acre lot to build your dream home in the secluded paradise we call Portage Point. The easement drive splits the property so you can build on either side or build you home on one side and guest house on the other. Rolling terrain with asphalt driveway and utilities already [...]

### **Miscellaneous**

**CrossStreet:** Portage Point Drive **Listing Terms:** Cash, Conventional

Phone: (231)730-8781

Email: tuckerbennerteam@gmail.com

Address: 2747 Lakeshore Drive, Twin Lake, MI 49457