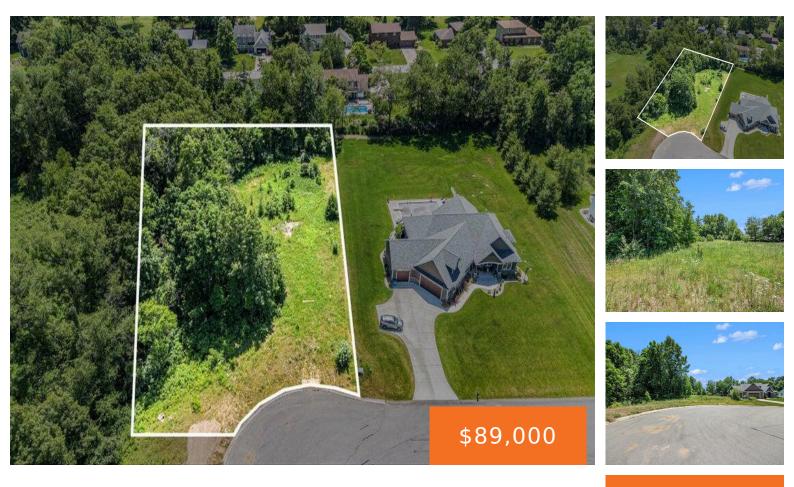

#### HIDDEN HILLS, NILES, MI, 49120

https://tuckerbenner.com

Tucked away in beautiful Hidden Hills Estates is this 1.01 acre lot awaiting new owners! This lot is at the end of the cul-de-sac in the very back of the subdivision. The back of the property adjoins the MI/IN state line! Work with your favorite builder to bring your dream home to life!

### Basics

Category: Land Status: Active Lot size: 1.01 sq ft Lot Size Acres: 1.01 acres Type: Lot Bathrooms: 0 baths Subdivision Name: Hidden Hills Estates County: Cass