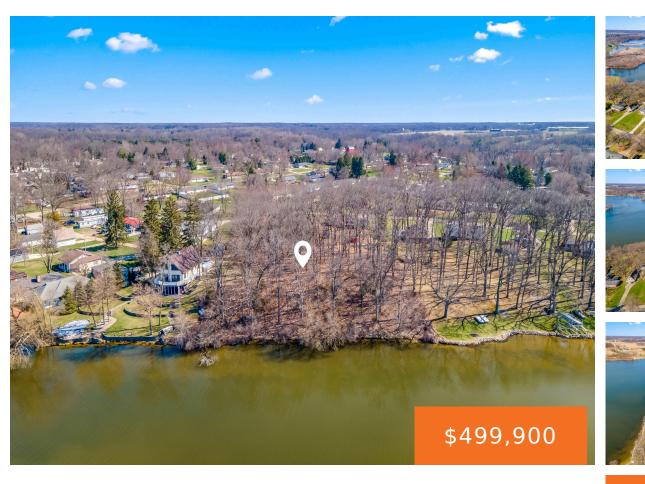

### HILLCREST, COLDWATER, MI, 49036

https://tuckerbenner.com

North Lake 252+feet of lake frontage with a wonderful Southwestern view. A beautiful location to build on the North Chain of Lakes with mature trees, breathtaking sunsets and 252+ feet of excellent high ground frontage. Call us today to visit this need to be seen to be appreciated property.

### Basics

Category: Land Status: Active Lot size: 1.8 sq ft County: Branch Type: Lot Bathrooms: 0 baths Lot Size Acres: 1.8 acres

# **Amenities & Features**

Waterfront Features: All Sports, Private Frontage

Lot Features: Buildable, Wooded