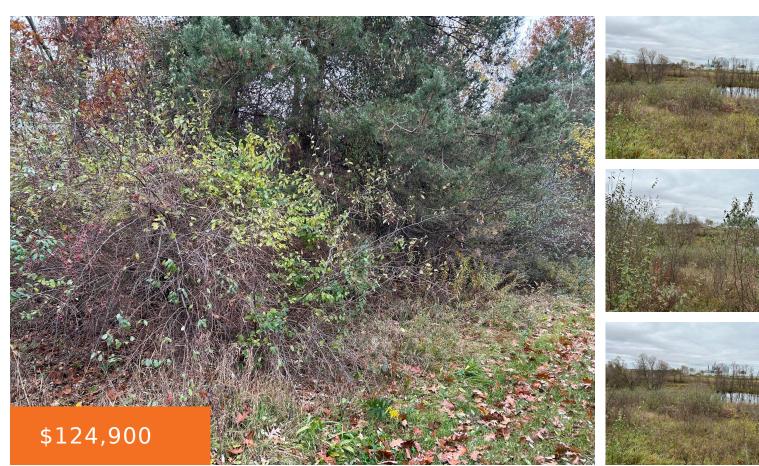

### HILTOP, HAMILTON, MI, 49419

https://tuckerbenner.com

Very hard to find 5 acres in Heath Twp. Private setting with beautiful homes surrounding the property. Buildable acreage should be on the West side of the private Dr. Walk property to see what the neighbors have done to the bordering property, it's a park like setting. There is currently an Easement in place for [...]

# **Amenities & Features**

Utilities: Electricity Available, None

Lot Features: Low Bank, High Bank, Buildable, Recreational, Wetland Area, Wooded

Tax Assessed Value: \$20,025 Tax Annual Amount: \$1,000