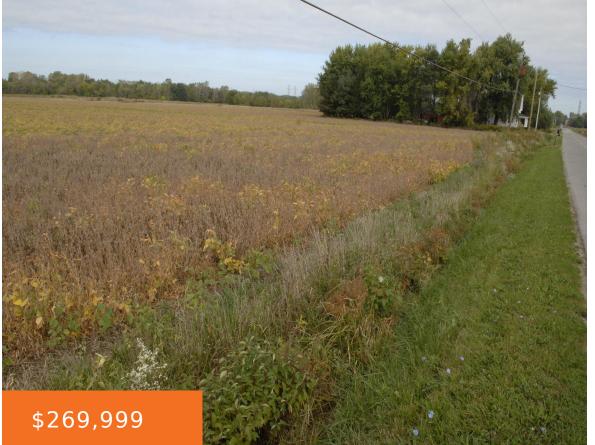

## HOLDEN RD, BRIDGMAN, MI, 49106

https://tuckerbenner.com

Unique opportunity to own over 26 acres in the country, but within minutes of the beaches, State Parks, wineries, and shopping. Only 85 miles to downtown Chicago. Water and sewer at the road. All tillable acreage.

# **Basics**

Category: Land

**Status:** Active

**Lot size: 26.27** sq ft

County: Berrien

Type: Acreage

Bathrooms: 0 baths

Lot Size Acres: 26.27 acres