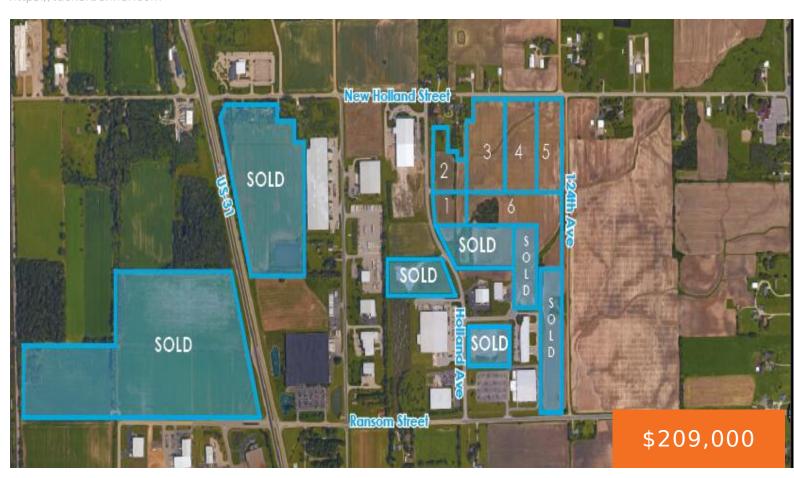

# **HOLLAND AVE, HOLLAND, MI, 49424**

https://tuckerbenner.com

Lot 1 2.75 acre industrial vacant land for sale on the North side of Holland just east of US-31. Known as North Holland Commerce Park, this park features many benefits over the typical vacant lot. Streets have been improved with curb, gutter and overhead lighting and entrances from north and south. All utilities underground including [...]

# **Miscellaneous**

CrossStreet: Ransom and New Holland Listing Terms: Cash, Conventional

Call us now

×

Phone: (231)730-8781

Email: tuckerbennerteam@gmail.com

Address: 2747 Lakeshore Drive, Twin Lake, MI 49457