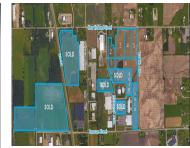

## **HOLLAND AVE, HOLLAND, MI, 49424**

https://tuckerbenner.com

Lots 3-6 36.50 acres industrial vacant land for sale on the North side of Holland just east of US-31. Known as North Holland Commerce Park, this park features many benefits over the typical vacant lot. Streets have been improved with curb, gutter and overhead lighting and entrances from north and south. All utilities underground including [...]

### **Basics**

Category: Land Type: Industrial Land

Status: Active Bathrooms: 0 baths

**Lot size: 36.5** sq ft **Subdivision Name:** North Holland Commerce Park

Lot Size Acres: 36.5 acres County: Ottawa