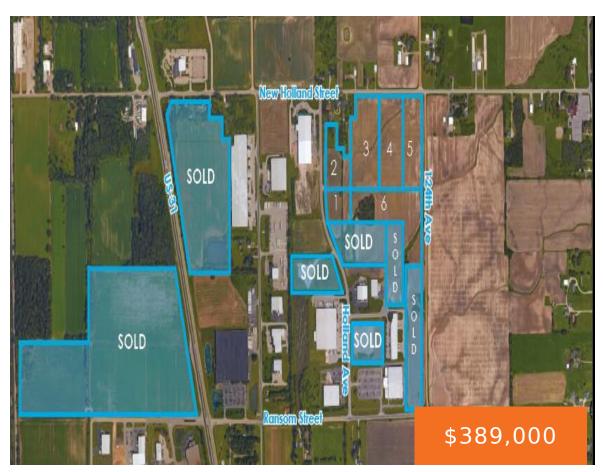

## **HOLLAND AVE, HOLLAND, MI, 49424**

https://tuckerbenner.com

Lot 3 7.60-acre industrial vacant land for sale on the North side of Holland just east of US-31. Known as North Holland Commerce Park, this park features many benefits over the typical vacant lot. Streets have been improved with curb, gutter and overhead lighting and entrances from north and south. All utilities underground including city [...]

### **Basics**

Category: Land Type: Industrial Land

Status: Active Bathrooms: 0 baths

**Lot size: 7.6** sq ft **Subdivision Name:** North Holland Commerce Park

Lot Size Acres: 7.6 acres County: Ottawa

# **Miscellaneous**

CrossStreet: Ransom and New Holland Listing Terms: Cash, Conventional

Call us now

×

Phone: (231)730-8781

Email: tuckerbennerteam@gmail.com

Address: 2747 Lakeshore Drive, Twin Lake, MI 49457