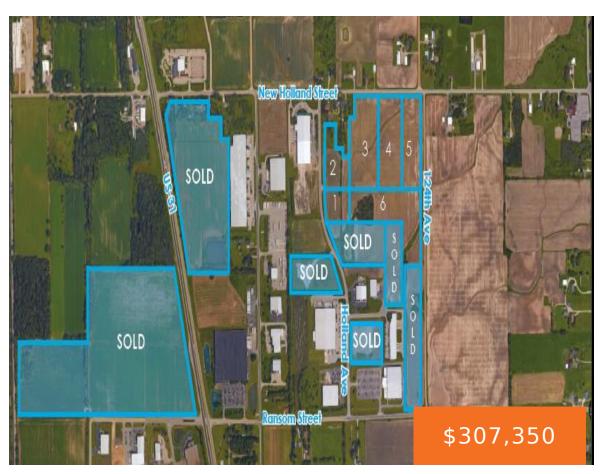

### HOLLAND AVE, HOLLAND, MI, 49424

https://tuckerbenner.com

Lot 4 and Part of Lot 5 10.00 acres industrial vacant land for sale on the North side of Holland just east of US-31. Known as North Holland Commerce Park, this park features many benefits over the typical vacant lot. Streets have been improved with curb, gutter and overhead lighting and entrances from north and [...]

#### **Miscellaneous**

CrossStreet: Ransom and New Holland

Listing Terms: Cash, Conventional