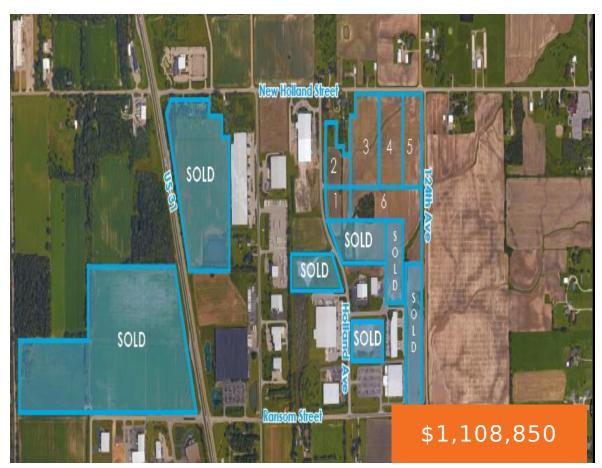

## **HOLLAND AVE, HOLLAND, MI, 49424**

https://tuckerbenner.com

Lots 3-5 20 acres industrial vacant land for sale on the North side of Holland just east of US-31. Known as North Holland Commerce Park, this park features many benefits over the typical vacant lot. Streets have been improved with curb, gutter and overhead lighting and entrances from north and south. All utilities underground including [...]

### **Basics**

Category: Land Type: Industrial Land

Status: Active Bathrooms: 0 baths

**Lot size: 20** sq ft **Subdivision Name:** North Holland Commerce Park

Lot Size Acres: 20 acres County: Ottawa

# **Miscellaneous**

CrossStreet: Ransom and New Holland Listing Terms: Cash, Conventional

Call us now

×

Phone: (231)730-8781

Email: tuckerbennerteam@gmail.com

Address: 2747 Lakeshore Drive, Twin Lake, MI 49457