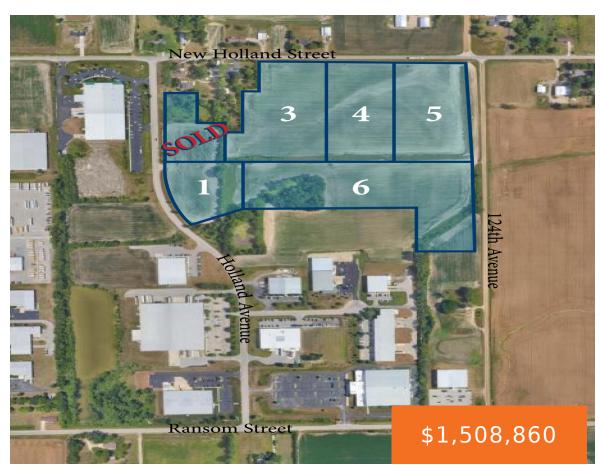

## **HOLLAND AVE, HOLLAND, MI, 49424**

https://tuckerbenner.com

Lots 3 and part of 5 15 acres industrial vacant land for sale on the North side of Holland just east of US-31. Known as North Holland Commerce Park, this park features many benefits over the typical vacant lot. Streets have been improved with curb, gutter and overhead lighting and entrances from north and south. [...]

### **Basics**

Category: Land Type: Industrial Land

Status: Active Bathrooms: 0 baths

**Lot size: 15** sq ft **Subdivision Name:** North Holland Commerce Park

Lot Size Acres: 15 acres County: Ottawa

# **Miscellaneous**

CrossStreet: Ransom and New Holland Listing Terms: Cash, Conventional

Call us now

×

Phone: (231)730-8781

Email: tuckerbennerteam@gmail.com

Address: 2747 Lakeshore Drive, Twin Lake, MI 49457