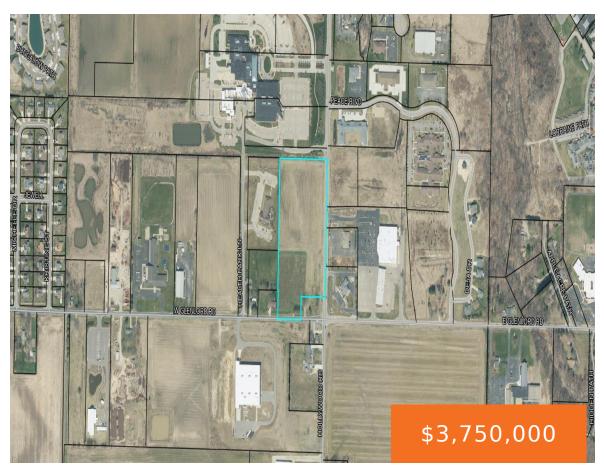

## HOLLYWOOD, ST. JOSEPH, MI, 49085

https://tuckerbenner.com

10.22 acres on Hollywood Road and Glenlord Road. Prime location next to Corewell Health Lakeland Hospital and across the street from Rogers Market. Enter property from Hollywood Road and Glenlord Road. High traffic area perfect for medical facilities, retail, or offices. Check out this ideal corner in an area that is growing fast.

#### **Basics**

Category: Land Type: Commercial Land

Status: Active Bathrooms: 0 baths

Lot size: 10.22 sq ft Lot Size Acres: 10.22 acres

County: Berrien