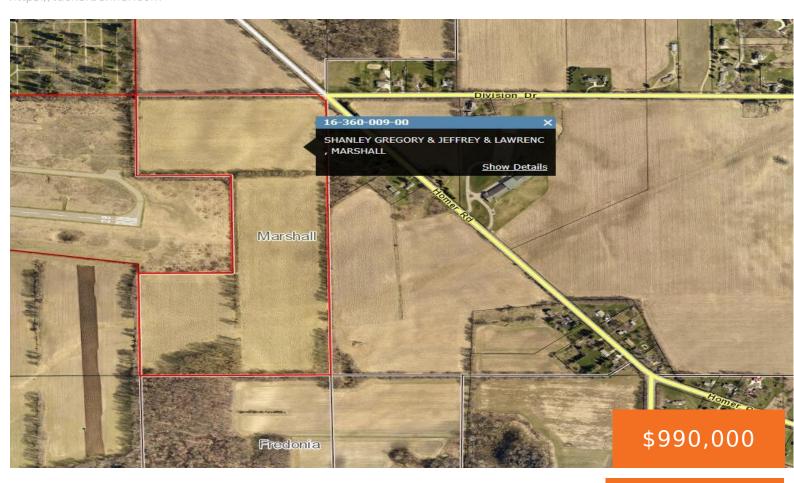

# HOMER, MARSHALL, MI, 49068

https://tuckerbenner.com

Prime hunting land currently being farmed. Additional home and 1 acre for sale, see listing ID# 24002339.

- 0 baths
- Acreage
- Land
- Active

### **Basics**

Category: Land Type: Acreage

Status: Active Bathrooms: 0 baths

Lot size: 66.34 sq ft Lot Size Acres: 66.34 acres

County: Calhoun

### **Miscellaneous**

CrossStreet: Divison Listing Terms: Cash, Conventional

Call us now

×

Phone: (231)730-8781

Email: tuckerbennerteam@gmail.com

Address: 2747 Lakeshore Drive, Twin Lake, MI 49457