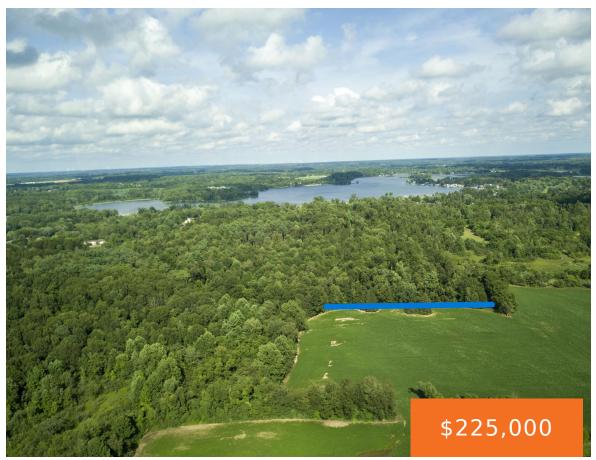

### HUDSON, HILLSDALE, MI, 49242

https://tuckerbenner.com

29 Acres M/L, all wooded, rolling property just outside the Hillsdale City Limits. 66' wide easement to property for ingress and egress, no road frontage. Contingent upon land division approval by township. Home on Hudson Road must sell before this acreage. Do not walk property without a Realtor.

## Basics

Category: Land Status: Active Lot size: 29.5 sq ft County: Hillsdale Type: Acreage Bathrooms: 0 baths Lot Size Acres: 29.5 acres