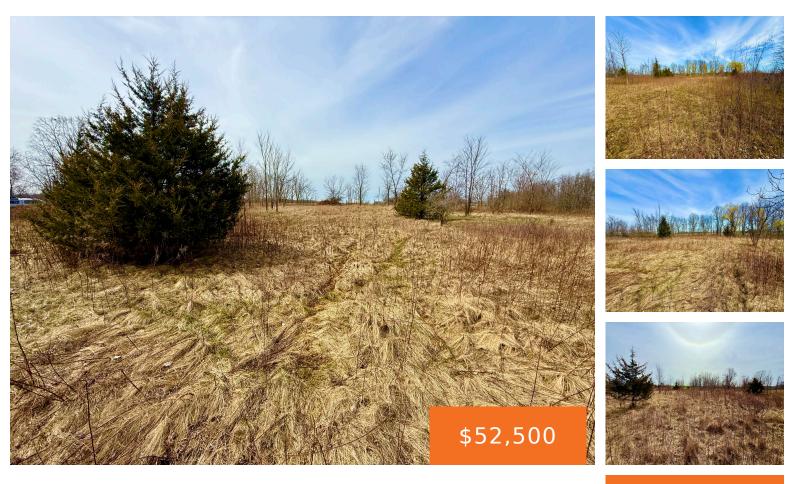

#### HUDSON, PITTSFORD, MI, 49271

https://tuckerbenner.com

Looking for land for sale in Hillsdale County, Michigan? This stunning 5.79acre parcel on Hudson Road offers the perfect opportunity to build your dream home in a peaceful country setting—just minutes from town. Located about a mile from local amenities and a short commute to the renowned Hillsdale College, this property delivers the ideal balance [...]

#### Basics

Category: Land Status: Active Lot size: 5.08 sq ft County: Hillsdale Type: Acreage Bathrooms: 0 baths Lot Size Acres: 5.08 acres

# **Building Details**

Current Use: Recreational, Hunting

#### **Tax Year:** 2025

Lot Features: Level, Rolling Hills