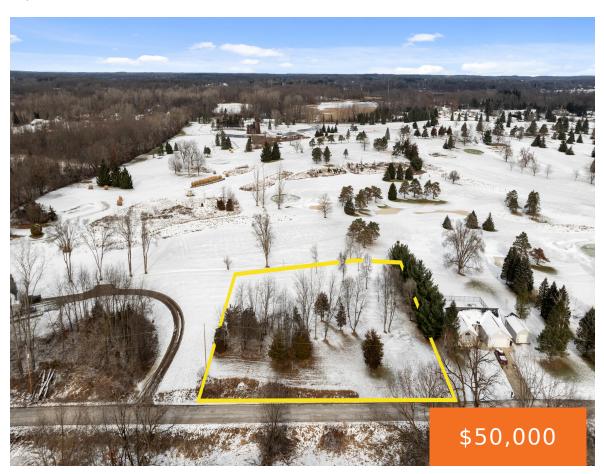

### **HUGGINS, MICHIGAN CENTER, MI, 49254**

https://tuckerbenner.com

Prime Golf Course Lot – Over 1 Acre, Ready to Build! Discover the perfect canvas for your dream home on this expansive, over 1-acre lot nestled along the beautiful Lakeland Hills Golf Course. Cleared and ready to build, this lot offers the rare combination of picturesque surroundings and freedom, with no homeowners association—allowing you to [...]

# **Basics**

Category: Land Type: Lot

Status: Active Bathrooms: 0 baths

Lot size: 1.03 sq ft Lot Size Acres: 1.03 acres

County: Jackson

# **Amenities & Features**

**Utilities:** Sewer Available, Broadband, None **Lot Features:** Level, Golf Community