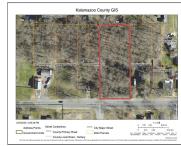

## **Basics**

Category: Land

**Status:** Active

Lot size: 0.99 sq ft

County: Kalamazoo

Type: Acreage

Bathrooms: 0 baths

Lot Size Acres: 0.99 acres

# **Miscellaneous**

CrossStreet: Fenimore & Chicago Listing Terms: Cash, Conventional

Phone: (231)730-8781

Email: tuckerbennerteam@gmail.com

Address: 2747 Lakeshore Drive, Twin Lake, MI 49457