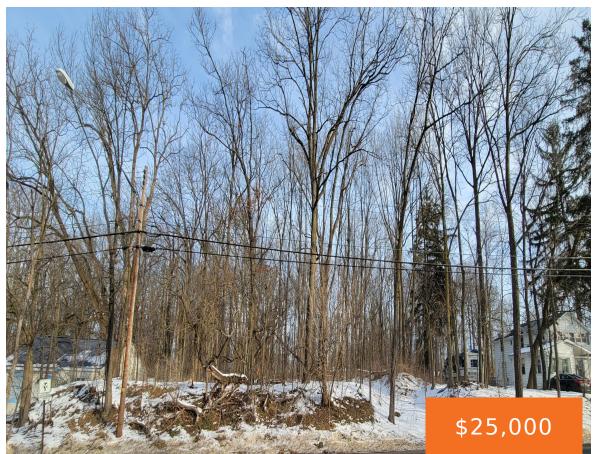

#### **HUMPHREY, KALAMAZOO, MI, 49048**

https://tuckerbenner.com

Unlock Your Vision on Kalamazoo's East Side! Explore the potential of this special 0.99-acre parcel of land, featuring a mix of lumber and varied trees that create a unique landscape. With the opportunity to build to suit, this site offers the perfect canvas for your ideal home! \*KEY FEATURES: Spacious Lot-Nearly an acre of [...]

## **Basics**

Category: Land

**Status:** Active

Lot size: 0.99 sq ft

County: Kalamazoo

Type: Acreage

Bathrooms: 0 baths

Lot Size Acres: 0.99 acres