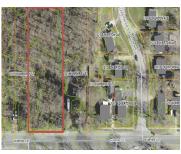

## **Basics**

Category: Land

**Status:** Active

Lot size: 0.99 sq ft

County: Kalamazoo

Type: Acreage

Bathrooms: 0 baths

Lot Size Acres: 0.99 acres

# **Miscellaneous**

CrossStreet: Fenimore & Chicago Listing Terms: Cash, Conventional

Phone: (231)730-8781

Email: tuckerbennerteam@gmail.com

Address: 2747 Lakeshore Drive, Twin Lake, MI 49457