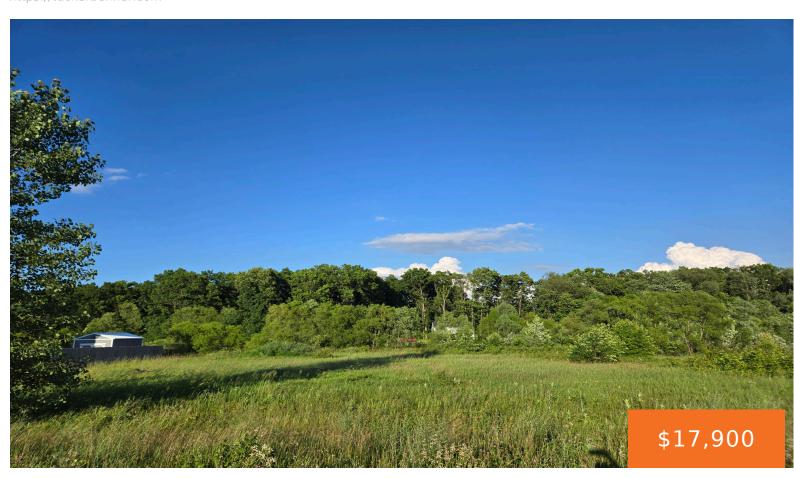

# ILEAN RD, EDWARDSBURG, MI, 49112

https://tuckerbenner.com

custom build in Edwardsburg Schools w/ builder of your choice close to CR 6 corridor in Elkhart yet locatred in Michigan near the state line on a low traffic street

### **Basics**

Category: Land Type: Lot

Status: Active Bathrooms: 0 baths

**Lot size: 0.34** sq ft **Subdivision Name:** Sunset Gardens

Lot Size Acres: 0.34 acres County: Cass