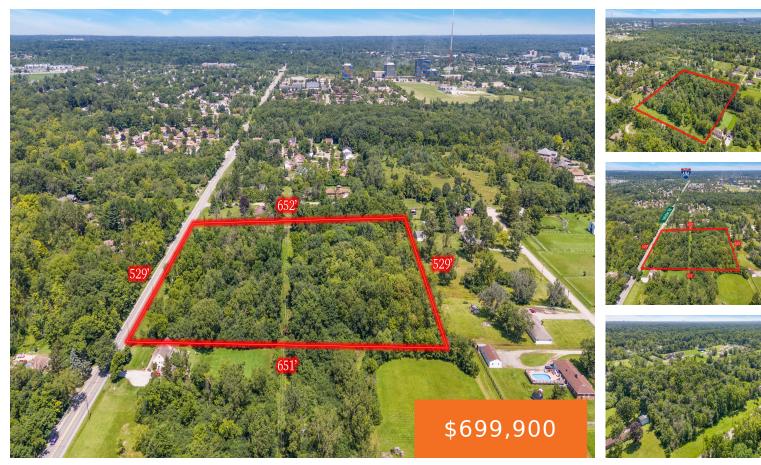

### INKSTER, SOUTHFIELD, MI, 48033

https://tuckerbenner.com

Prime 8-Acre Residential Property in Southfield, MI Located on the highly sought-after west side of Southfield, this 8-acre residential property is an exceptional investment opportunity. Nestled on the east side of Inkster Road, between 10 and 11 Mile, this land offers a prime location with the potential for rezoning to suit your vision. This property's [...]

# Basics

Category: Land Status: Active Lot size: 7.52 sq ft County: Oakland Type: Lot Bathrooms: 0 baths Lot Size Acres: 7.52 acres