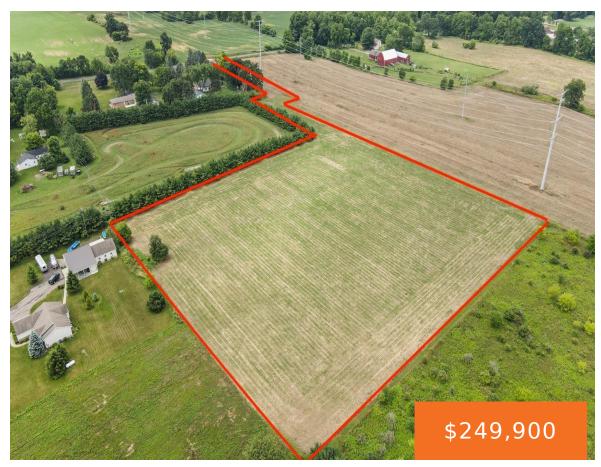

## ISLAND LAKE, DEXTER, MI, 48130

https://tuckerbenner.com

Build your dream home on this secluded piece of property! Minutes from Downtown Dexter. 66 Feet of road frontage and a long driveway lead to your private piece of paradise. Over 7 acres of level land. Dexter Township taxes! Survey from 2002 available in the documents. BATVIA

## **Basics**

Category: Land

**Status:** Active

Lot size: 7.26 sq ft

County: Washtenaw

Type: Acreage

Bathrooms: 0 baths

Lot Size Acres: 7.26 acres