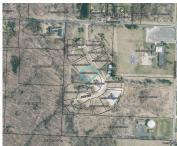

# JANE, SAWYER, MI, 49125

https://tuckerbenner.com

Build your dream home on a buildable .42 acre lot in a prime location! Welcome to Harbert Prairie, an Open Space Preservation Development with 12 acres of open space for trails, and areas where natural features are protected and preserved. This development is designed to minimize the impact on natural features, while making the most [...]