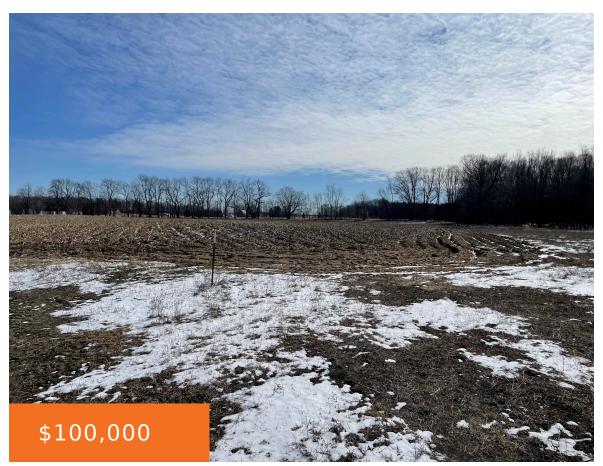

## **JOHNSON, SHELBY, MI, 49455**

https://tuckerbenner.com

- 0 baths
- Acreage
- Land
- Active

×

## **Basics**

Category: Land

**Status:** Active

Lot size: 14 sq ft

County: Oceana

Type: Acreage

Bathrooms: 0 baths

Lot Size Acres: 14 acres

# **Building Details**

**Current Use:** Agricultural

## **Amenities & Features**

**Utilities:** None Connected, Electric Available **Lot Features:** Level, Cleared, Tillable