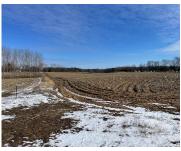

## **JOHNSON, SHELBY, MI, 49455**

https://tuckerbenner.com

- 0 baths
- Acreage
- Land
- Active

×

## **Basics**

Category: Land

**Status:** Active

Lot size: 14 sq ft

County: Oceana

Type: Acreage

Bathrooms: 0 baths

Lot Size Acres: 14 acres

# **Building Details**

**Current Use:** Agricultural

## **Amenities & Features**

**Utilities:** None Connected, Electric Available **Lot Features:** Level, Cleared, Tillable